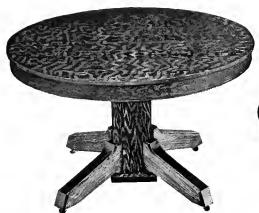

Commode No. 1020.

Maple, Imitation Quartered Oak Weathered. 20x34 in. Top. Wood Knobs. Weight 95 lbs. Price \$10.00.

Weight: 6-ft. 225 lbs., 8-ft. 245 lbs., 10-ft. 270 lbs. Golden and Weathered Wax.

No. 5046. 6-ft. Price \$37.00 8-ft. Price 41.00 10-ft. Price 45.00

No. 5048. Quartered Oak. Top 48 in. Round.

Weight: 6-ft. 210 lbs., 8-ft. 230 lbs., 10-ft. 255 lbs. Golden and Weathered Wax.

No. 5064. Quartered Oak. Top 48 in. Round. Weight: 6-ft. 210 lbs., 8-ft. 230 lbs., 10-ft. 250 lbs.